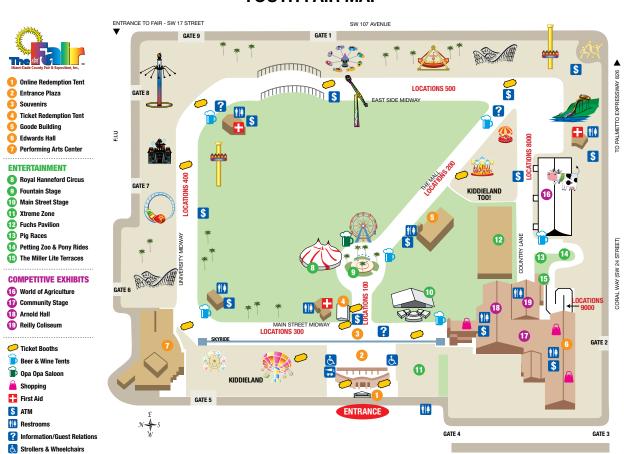

PTA Membership Card on Mondays thru Thursdays and **PAY ONLY \$8 PER PERSON.** Coupon must be presented prior to ticket purchase. Offer valid for all Miami-Dade County PTA Members and up to 3 guests. One coupon required for up to 4 guests. Guests 5 and under and 65 and better are admitted **FREE** every day, all day! Parking is **FREE** every day, all day! Concerts, shows and circus are FREE with your Youth Fair admission every day, all day!

THIS COUPON IS NON-TRANSFERABLE/NOT TO BE SOLD. Offer cannot be combined with any other discount/promotional offer. Not valid on Opening Day. Void after 3/27/14.





E Lost & Found

#### **HOURS OF OPERATION**

March 13, 14, 17, 18, 19 & 20: Open 3:00 p.m.

March 15 & 16: Open 12:00 noon

March 21 thru March 30: Open 12:00 noon

### YOUTH FAIR MAP