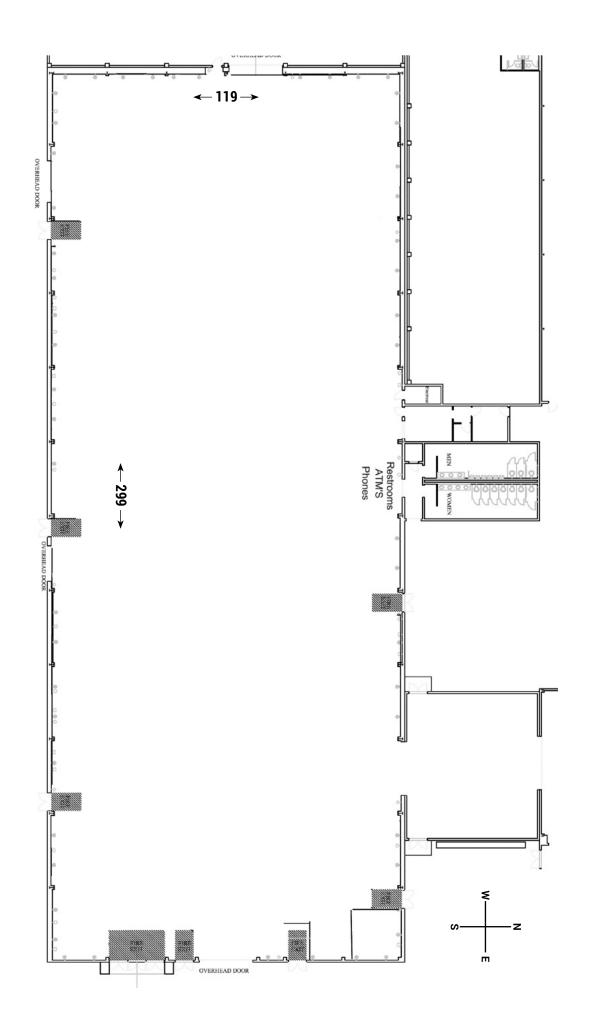

## **EDWARDS HALL**

Home of the Miami-Dade County Fair δ Exposition and South Florida's premier multi-purpose event facility.

This large capacity, modern exhibition hall is fully air-conditioned and features a quality sound system, extensive electrical capacity, and a private show office. Edwards Hall contains almost 36,000 square feet of unobstructed show space with all the features you need for a successful trade show, sporting event, or convention.

Parking available for 90 exhibitor vehicles directly adjacent to the entrance and thousands more on 50 acres of general parking - all paved and well lit.

Dimension: 35,581 sq. ft. Approx. Capacity: 5,083 Ceiling clearance: 23 ft. to 26 ft. Load/floor: 150 psf Overhead doors: 12 ft. wx 14 ft. h Lighting: LED