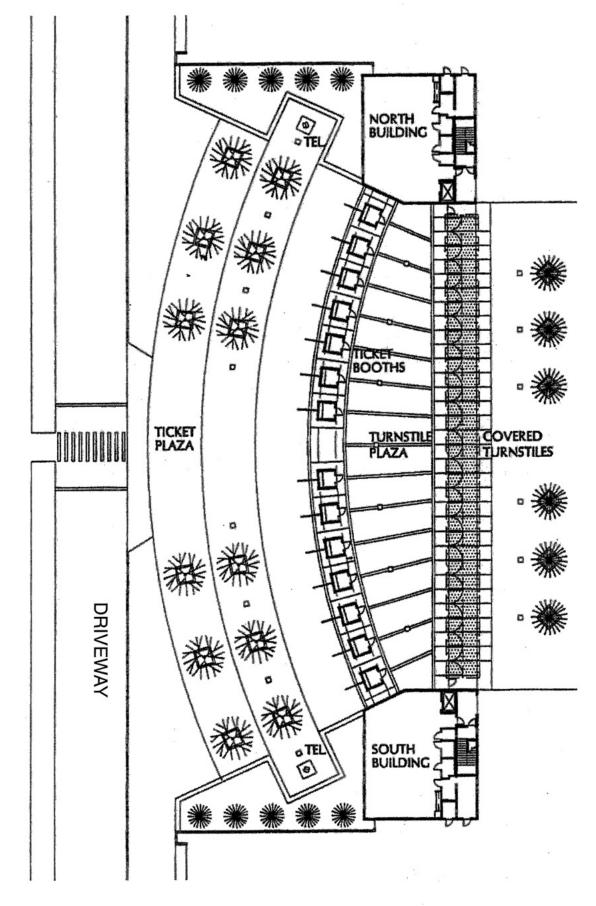

In this structure, there are two floors with four separate room areas ranging in size from 1,000 to 1,650 square feet. These areas are interconnected by stairs, elevators and an indoor catwalk on the second floor, which allows secure transfer of funds from the 14 ticket booths with two windows per booth below.