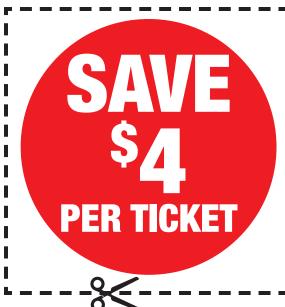

## DISCOUNT Admission to the 2016 Youth Fair Valid Mondays-Thursdays

**PRINT** and present this coupon at any Main Gate Ticket Booth with a valid PTA Membership Card on Mondays thru Thursdays and pay ONLY \$10 per person. Coupon must be presented prior to ticket purchase. Offer valid for all Miami-Dade County PTA Members and up to 3 guests. One coupon required for up to 4 guests. Not valid with any other discounts or offers. Youngsters 5 and under and 65 and better are admitted **FREE** every day, all day! Parking is **FREE** every day, all day! Concerts and all entertainment are **FREE** with your Youth Fair admission every day, all day!

THIS COUPON IS NON-TRANSFERABLE/NOT TO BE SOLD. Not valid on Not valid on Opening Day, 3/28-29 & 4/4-5. Void after 4/7/16.