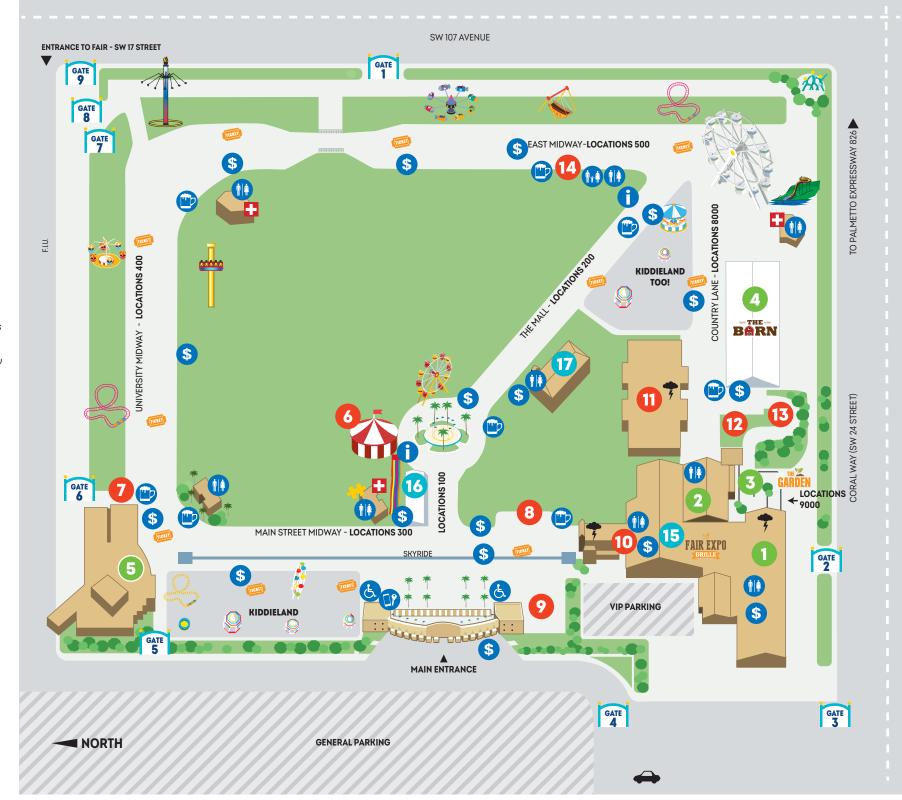

## **AGRICULTURAL & STUDENT EXHIBITS**

- 1 Edwards Hall
- 2 Reilly Coliseum
- 3 The Garden
- The Barn
- 5 Performing Arts Center

## **ENTERTAINMENT & ATTRACTIONS**

- 6 Circus
- 7 The Corner Stage Live Music
- 8 Main Street Stage Live Music
- Xtreme Zone Jetpack Flying Water Circus
- Jack Griffith Playhouse
- 11 E. Darwin Fuchs Pavilion Ice Skating Show
- Pig Races
- 13 Petting Zoo & Pony Rides
- 14 East Midway Stage Live Music

## **SHOPPING • BUSINESS EXHIBITORS OTHER**

- 15 Arnold Hall MarketPlace, Fair Expo Grille
- 16 Ride Ticket Redemption Tent
- 17 R. Ray Goode Building

## **MAP KEY**

First Aid

Beer/Wine/More

S ATM

Restrooms

Family Restroom

Information/Guest Relations

Strollers & Wheelchairs

Ust & Found

🧩 Sensory Room

Rideshare, Pick Up & Drop Off Zone

Severe Weather Shelter