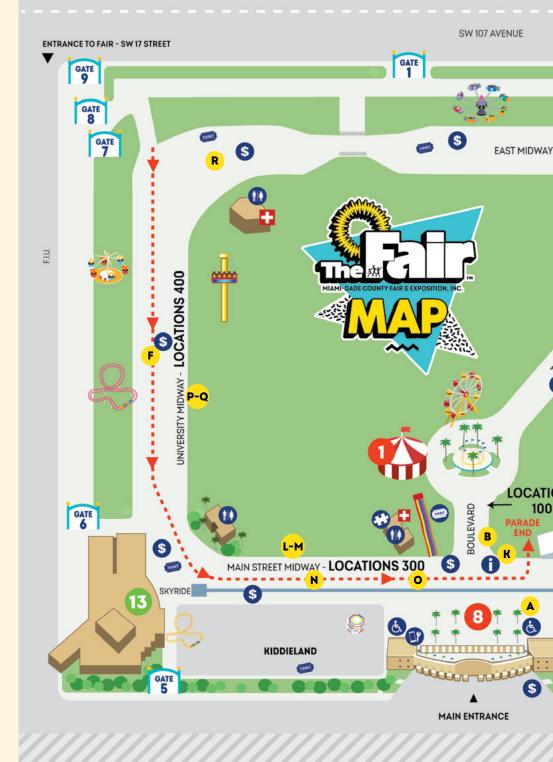

#### **ENTERTAINMENT**

- 1 Circus
- Main Street Stage
- Xtreme Zone
- Jack Griffith Playhouse
- E. Darwin Fuchs Pavilion
- Pig Races
- Petting Zoo & Camel Rides
- 8 Welcome Plaza Centerpiece

## AGRICULTURAL & STUDENT EXHIBITS

- 9 Arnold Hall
- Reilly Coliseum
- 11 The Garden
- 12 The Barn
- Performing Arts Center

## SHOPPING/BUSINESS EXHIBITORS

14 Edwards Hall

#### OTHER LOCATIONS

- Ride Ticket Redemption
- Restrooms
- nformation/Guest Relations
- **Strollers & Wheelchairs**
- Ticket Booths
- Sensory Room
- - Parade Route
- S ATM
- Lost & Found
- Severe Weather Shelter
- First Aid
- Rideshare, Pick Up & Drop Off

■ NORTH

**GENERAL PARKING** 

Call 786-315-5266 or email scamilo@fairexpo.com to get started today.

For updated show times, visit **FAIREXPO.COM** or download the Youth Fair App.

Shows and times are subject to change without notice.