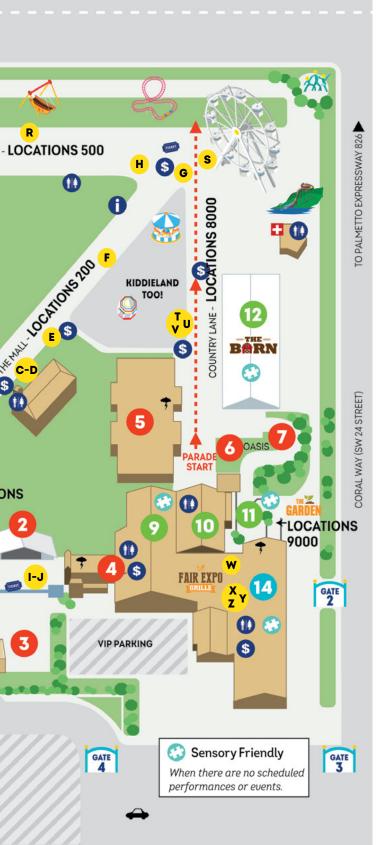

#### **ENTERTAINMENT**

- 1 Circus
- Main Street Stage
- Xtreme Zone
- Jack Griffith Playhouse
- E. Darwin Fuchs Pavilion
- Pig Races
- Petting Zoo & Camel Rides
- 8 Welcome Plaza Centerpiece

## AGRICULTURAL & STUDENT EXHIBITS

- 9 Arnold Hall
- Reilly Coliseum
- 11 The Garden
- 12 The Barn
- Performing Arts Center

## SHOPPING/BUSINESS EXHIBITORS

14 Edwards Hall

#### OTHER LOCATIONS

- Ride Ticket Redemption
- Restrooms
- nformation/Guest Relations
- **Strollers & Wheelchairs**
- Ticket Booths
- Sensory Room
- - Parade Route
- S ATM
- Lost & Found
- Severe Weather Shelter
- First Aid
- Rideshare, Pick Up & Drop Off

■ NORTH

**GENERAL PARKING** 

Call 786-315-5266 or email scamilo@fairexpo.com to get started today.

For updated show times, visit **FAIREXPO.COM** or download the Youth Fair App.

Shows and times are subject to change without notice.