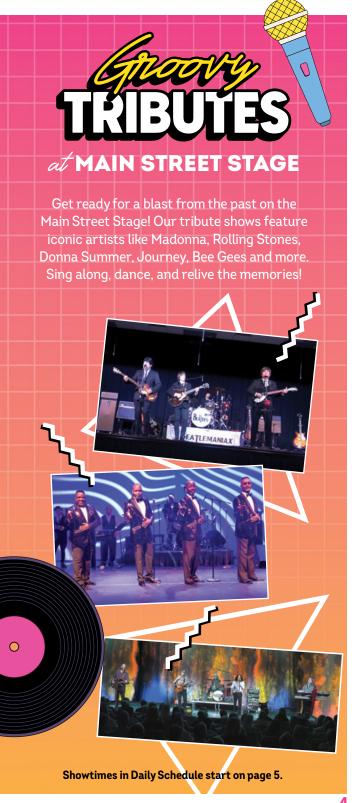

For updated show times, visit FAIREXPO.COM

## 2 FUNKANOMETRY

Let's groove with Funkanometry, the dynamic dancing duo that's taking the stage by storm! With their high-energy moves and infectious enthusiasm, they'll transport you back to the iconic sounds of each decade.

Main Street Stage & Strolling.